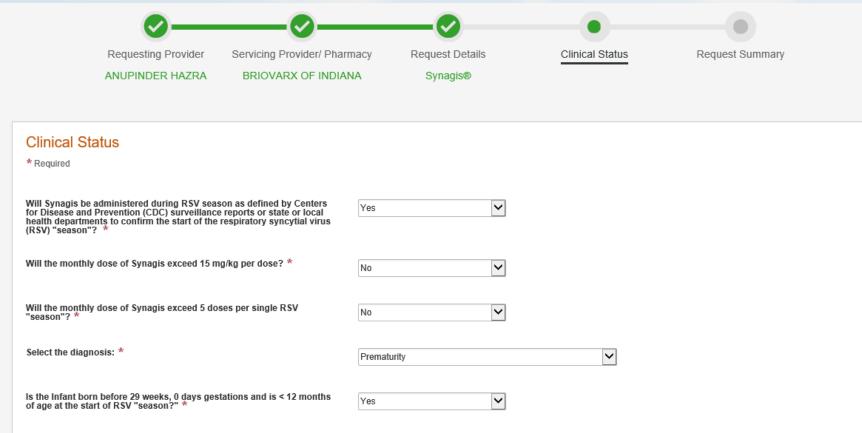

#### **Request Details**

#### **Complete information related to the patient**

| Request Details                        |                                     |         |                                          |                                                               |                     |                                       |                             |
|----------------------------------------|-------------------------------------|---------|------------------------------------------|---------------------------------------------------------------|---------------------|---------------------------------------|-----------------------------|
| * Required                             |                                     |         |                                          |                                                               |                     |                                       |                             |
| Patient Details                        |                                     |         | Clinical De                              | tails                                                         |                     |                                       |                             |
| Height of the Patient                  | in V                                |         | New to Therapy or Continuation Therapy * |                                                               |                     | New to Therapy                        |                             |
| Weight of the Patient *                |                                     |         |                                          | Prematurity<br>This field is required                         |                     |                                       |                             |
| Patient Contact Number<br>555-555-5555 |                                     |         | Suite means                              | vice *<br>eestanding Infu<br>you are selecti<br>owned setting | ng a                | Outpatient Facility                   |                             |
| Service Details                        |                                     |         | Specialty Pl                             | harmacy Drug                                                  | Class               | RSV Prevention                        |                             |
| Initial Diagnosis Date<br>mm-yyyy      |                                     |         | Drug Code                                |                                                               | 90378               |                                       |                             |
| Anticipated Treatment Start Date *     | 09-18-2019                          |         | Drug Description                         |                                                               |                     | Synagis® (RSV MAB IM)                 |                             |
|                                        |                                     |         | Drug Dosa                                | ge *                                                          |                     | + Add Dosage                          | ·                           |
| Backdating Start Date?                 |                                     |         | Actions                                  | Number of<br>Doses                                            | Dose                | Frequency of Administration           | Total<br>Number of<br>Doses |
| Primary ICD-10 Code *                  | P07.00 - Extremely low birth weight |         | 1                                        | 1                                                             | 15 mg/kg            | Every 1 Month(s)                      | 5                           |
| Additional ICD-10 Code(s)              | + Ad                                | ld Code | Duration of a guidelines.                | authorization an                                              | d total number of d | oses approved will be subject to drug | policy                      |
| Back Save Draft                        |                                     |         |                                          |                                                               |                     |                                       | Cor                         |

#### **Clinical Status**

Back Save Draft